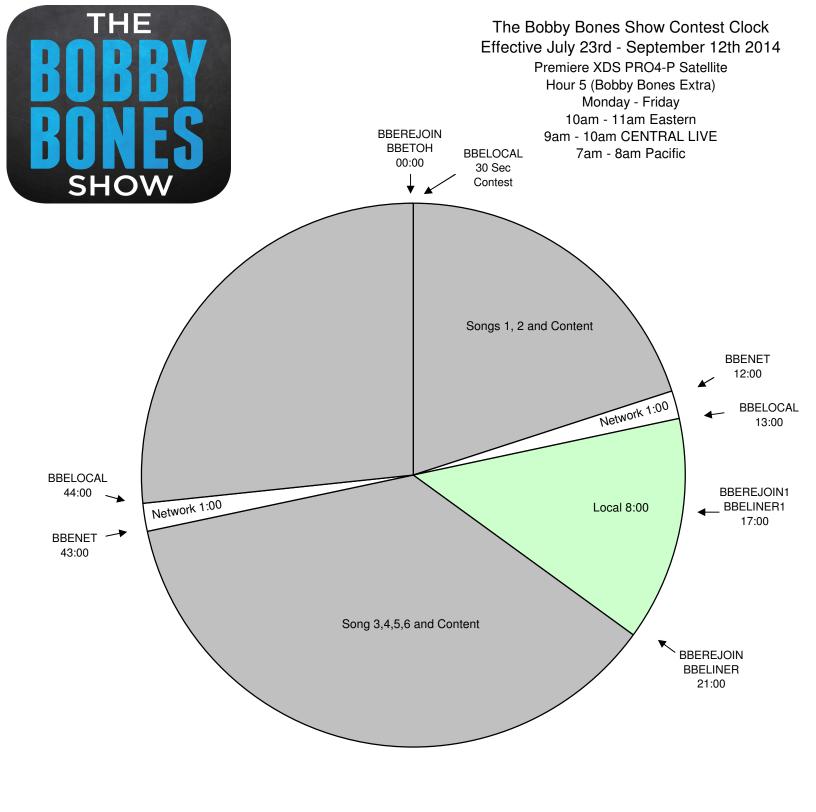

## All Breaks Float! TOH & BBLINER Also Float!

Program is live for 5 hours starting at 6am Eastern. Central and Western time zones are welcome to air 5 hours, starting at 5am local time.

Network will program music and talk during the content segments. Stations are welcome to schedule additional songs in the 8 minute local segments

"TOH" BBELOCAL - Fires 30 second contest local break.

BBELOCAL - Fires local breaks. All breaks float.

BBELINER - Float. Fires locally voiced short show ID - must be exactly 5 second, dry voice BBELINER1 - Fires locally voiced short show ID - must be exactly 5 second, dry voice BBEREJOIN - Joins the show

BBEREJOIN1 - Optional rejoin for 4 minute local breaks.

BBETOH - Float. Fires locally produced top of hour ID - network will go silent for :15